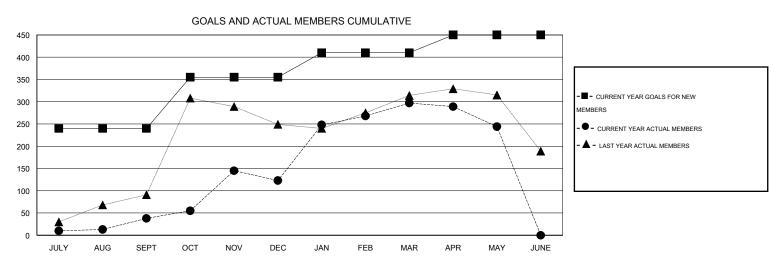

### GOALS AND ACTUAL NEW CLUBS CUMULATIVE

| DROPPED CLUBS: 3  |     | 84 CLUBS OF 93 ADDED 1 OR MORE | GENDER DISTRIBUTION   |                |            |
|-------------------|-----|--------------------------------|-----------------------|----------------|------------|
|                   |     | NEW MEMBERS                    | MALE                  | 2,964 (91.20%) |            |
| DROPPED MEMBERS   |     |                                | FEMALE                | 286 (8.80%)    |            |
|                   |     |                                |                       |                |            |
| DECEASED          | 6   | CLICK HERE FOR HEALTH          |                       |                | 626        |
| CLUB CANCELLED 59 |     | ASSESSMENT DATA                | FAMILY UNIT MEMBERS   |                |            |
| OTHER             | 259 |                                | HEAD OF HOUSEHOLD     |                | 256<br>370 |
| TOTAL             | 324 |                                | NON-HEAD OF HOUSEHOLD |                |            |