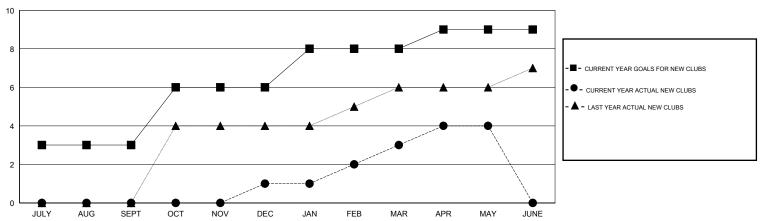

### GOALS AND ACTUAL NEW CLUBS CUMULATIVE

| DROPPED CLUBS: 3  |     | 84 CLUBS OF 93 ADDED 1 OR MORE | GENDER DISTRIBUTION   |                |            |
|-------------------|-----|--------------------------------|-----------------------|----------------|------------|
|                   |     | NEW MEMBERS                    | MALE                  | 2,964 (91.20%) |            |
| DROPPED MEMBERS   |     |                                | FEMALE                | 286 (8.80%)    |            |
|                   |     |                                |                       |                |            |
| DECEASED          | 6   | CLICK HERE FOR HEALTH          |                       |                | 626        |
| CLUB CANCELLED 59 |     | ASSESSMENT DATA                | FAMILY UNIT MEMBERS   |                |            |
| OTHER             | 259 |                                | HEAD OF HOUSEHOLD     |                | 256<br>370 |
| TOTAL             | 324 |                                | NON-HEAD OF HOUSEHOLD |                |            |